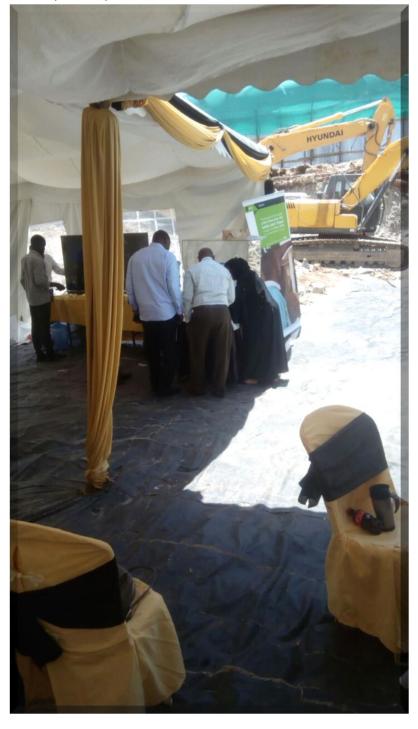

Deira launch which happened on the 23<sup>rd</sup> to 25<sup>th</sup> was a precursor for the impending Deira setting out which is currently in preparation and will happen in the few coming weeks

## 2. PICTORIAL SUMMARY OF THE AS AT FEBRUARY WORKS.

Fig. O1. Deira launch as per the picture below

Fig. 02. Deira Launch as per below

Fig. O3. Excavations almost complete waiting trimming as below

Fig. 04. Excavation works in progress