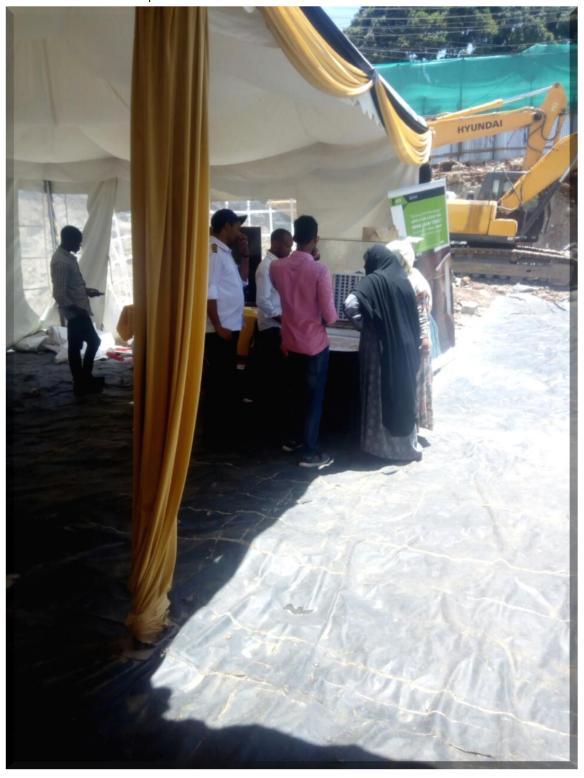

Deira launch which happened on the 23<sup>rd</sup> to 25<sup>th</sup> was a precursor for the impending Deira setting out which is currently in preparation and will happen in the few coming weeks

## 2. PICTORIAL SUMMARY OF THE AS AT FEBRUARY WORKS.

Fig. O1. Deira launch as per the picture below

Fig. 02. Deira Launch as per below

Fig. O3. Excavations almost complete waiting trimming as below

Fig. 04. Excavation works in progress