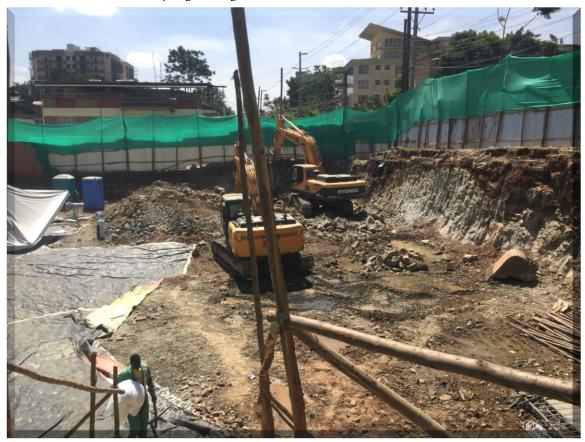

## 2. PICTORIAL SUMMARY OF THE AS AT FEBRUARY WORKS.

Fig. O1. Deira launch as per the picture below

Fig. 02. Deira Launch as per below

Fig. O3. Excavations almost complete waiting trimming as below

Fig. 04. Excavation works in progress

Fig. O5. Excavations works progressing on as below