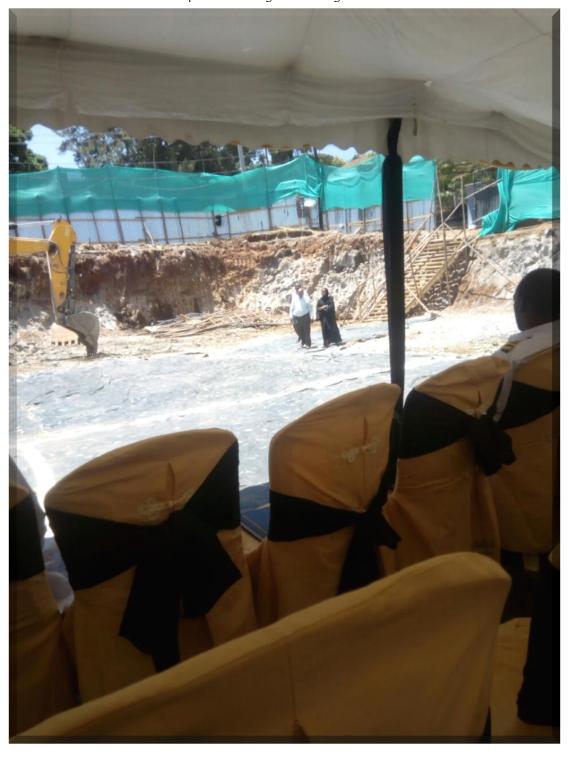

## 2. PICTORIAL SUMMARY OF THE AS AT FEBRUARY WORKS.

Fig. O1. Deira launch as per the picture below

Fig. 02. Deira Launch as per below

Fig. O3. Excavations almost complete waiting trimming as below

Fig. 04. Excavation works in progress

Fig. O5. Excavations works progressing on as below

## 3. CONCLUSION.

The setting out of the building is due to commence in the coming weeks after the excavation met the required depth of two basement which has been approved by the architect and the structural engineer