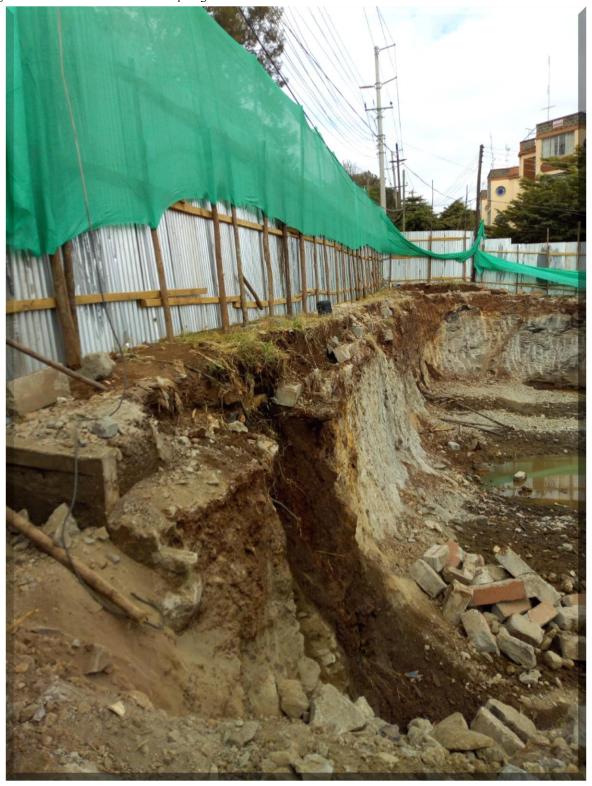

## 2. PICTORIAL SUMMARY OF THE AS AT FEBRUARY WORKS.

Fig. O1. Deira launch as per the picture below

Fig. 02. Deira Launch as per below

Fig. O3. Excavations almost complete waiting trimming as below

Fig. 04. Excavation works in progress